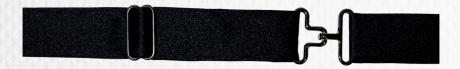

# ADJUSTABLE or FIXED LENGTH

#### Adjustable Length Self Tie

Our adjustable bow ties come with a hook and slide, ranging from 15" to 19", covering most standard neck sizes. We can also accommodate if your neck size is below 15" or above 19".

We recommend adjustable length bow ties as they offer more flexibility. Even though presented tied, every single bow tie we make is self-tied. While we encourage you to learn the tying process, if you would rather not tie yourself every time, you can easily adjust and clip it.