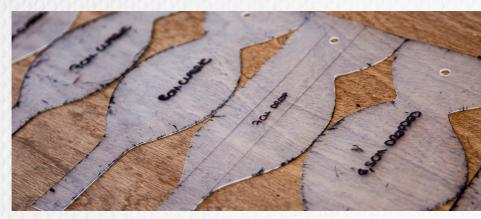

### 1A

#### Choose your style amongst our existing shapes

Start by choosing a pattern. Each design has its own distinguishing character. You can choose from any of our classic shapes or alternative styles such as our signature dropped shape or diamond shape - whichever reflects your personality.

### 1B

#### Creating your very own pattern from scratch

We can also create a unique shape just for you. We will have a consultation(via email/WhatsApp or in person) to see what shapes suit you and develop your exclusive bow tie pattern from there.