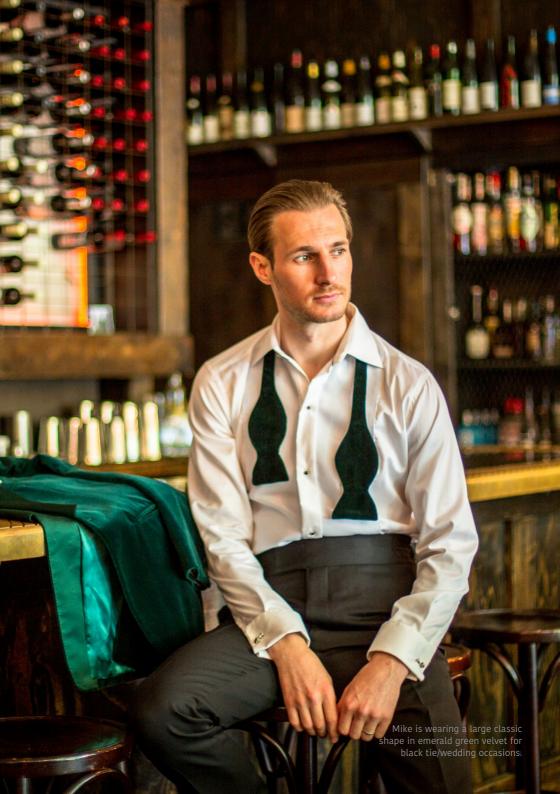

#### Velvet

The pinnacle of evening wear. Velvet catches the light, giving the fabric a depth of colour and a generous knot with voluminous wings. Velvet can be worn for evening wear or day time occasions.