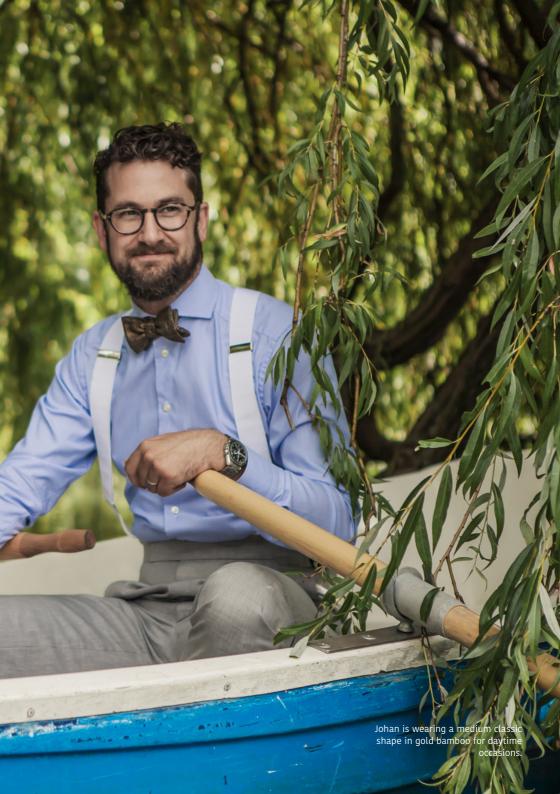

**Medium Classic** 

Large Classic

**Small Batwing** 

**Medium Batwing** 

#### BATWING

Our most traditional shape comes in two sizes. Square rather than curved, it gives a more subtle look. The best for day time bow ties.

Small Diamond

Medium Diamond