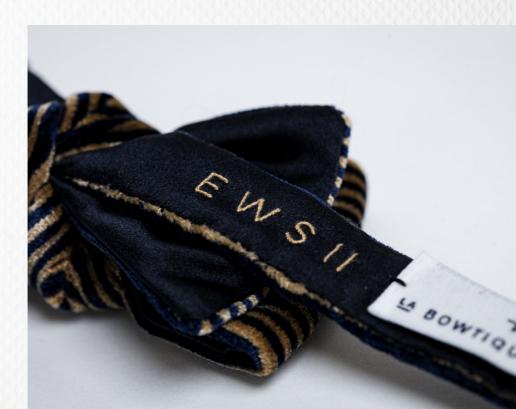

# MONOGRAMMING & Embroidery

We can hand-embroider initials to your bow tie in a wide variety of colours.

Embroidery is £10 per letter/number and will add an extra 2 weeks to our standard making-time.

Embroidery can be added after your bow tie is finished, so if you have a tight deadline but still want it embroidered, we can do this for you post-wear.