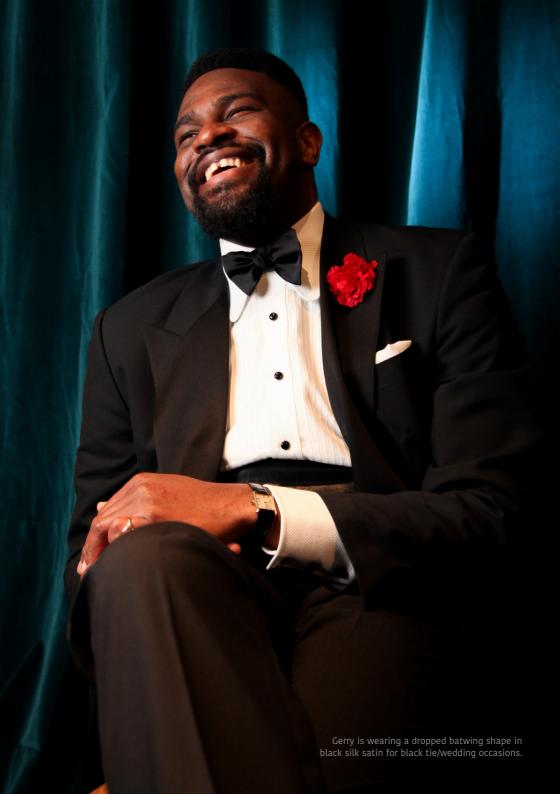

#### **DROPPED**

For the most daring, a real statement piece that is longer towards the body than the face. The centre piece of your attire, it elongates the silhouette and draws attention towards your outfit.

Medium Dropped

Large Dropped

**Dropped Batwing** 