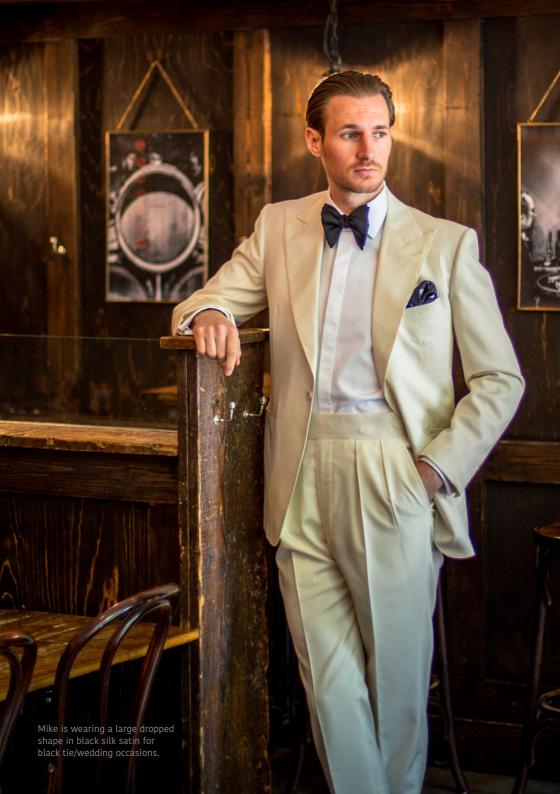

#### **DROPPED**

For the most daring, a real statement piece that is longer towards the body than the face. The centre piece of your attire, it elongates the silhouette and draws attention towards your outfit.

Medium Dropped

Large Dropped

**Dropped Batwing** 