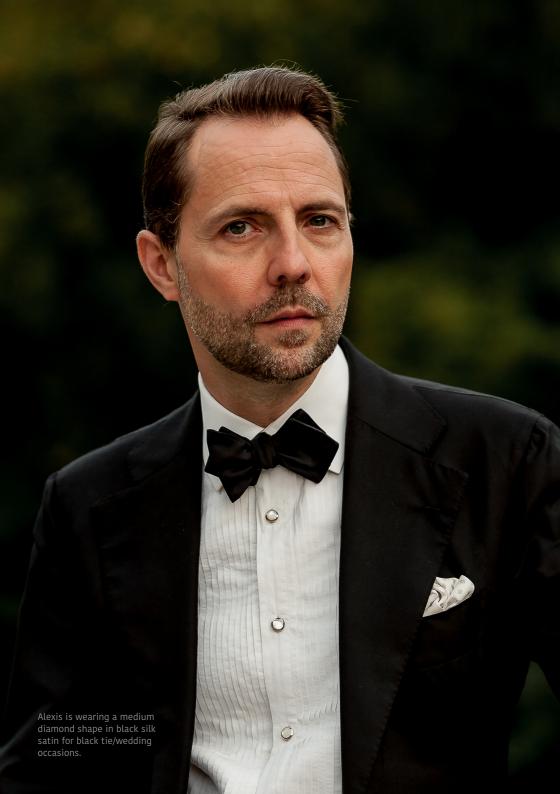

#### DIAMOND

The sharpest bow tie of all, the diamond finishes in a point at either end, giving an edge to the whole attire.