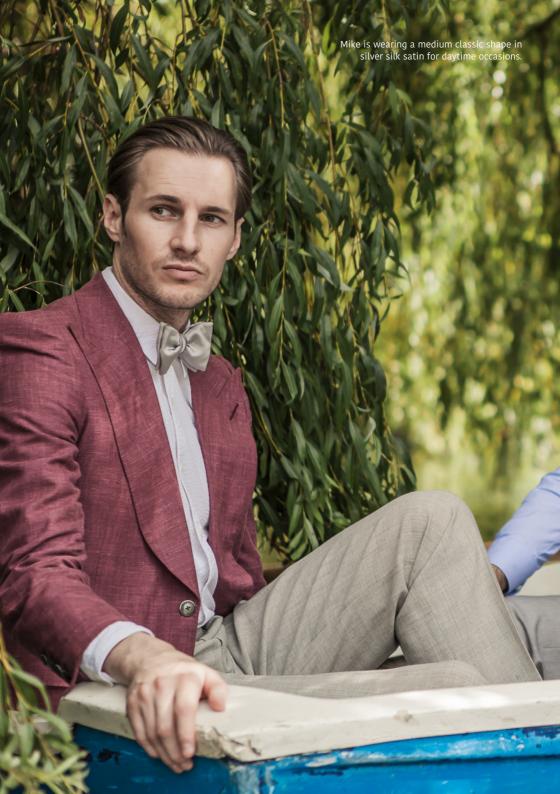

#### **CLASSIC**

Our most popular design, the classic butterfly with the curved wings. We have honed this shape to achieve perfect lines and proportions.

The qo-to shape when it comes to bow ties.

Small Classic

**Medium Classic** 

Large Classic

**Small Batwing** 

**Medium Batwing** 

#### BATWING

Our most traditional shape comes in two sizes. Square rather than curved, it gives a more subtle look. The best for day time bow ties.

Small Diamond

Medium Diamond