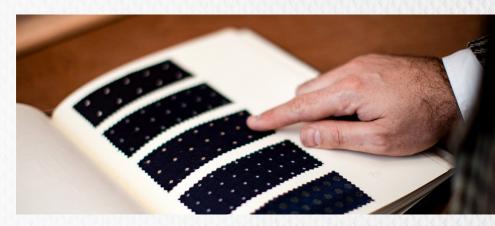

## The bespoke BOW TIE PROCESS

Selecting your fabric

Once the shape is decided, you can choose a fabric that will best complement your outfit. We stock a variety of silks from Italy and work with the most luxurious cloth merchants around the globe. You can choose fabric from our online library – featuring our evergreen silks as well as an ever growing collection of unique vintage fabrics.

Sending samples if necessary

We can also send swatch samples for you to see and feel the fabric before deciding.

Once your bespoke order is placed, we will start making your bow tie by hand in our London atelier.

# The finest EXCLUSIVE FABRICS

We have close relationships with silk mills in Como, Italy and work with the most prestigious fabric suppliers such as Scabal, Loro Piana and many more.

If you require a fabric or shade for a specific outfit or event, for example to match a colour scheme for a wedding, let us know as we can source almost anything. Furthermore, if you have your own fabric, we can use this. Please contact us for our professional opinion.