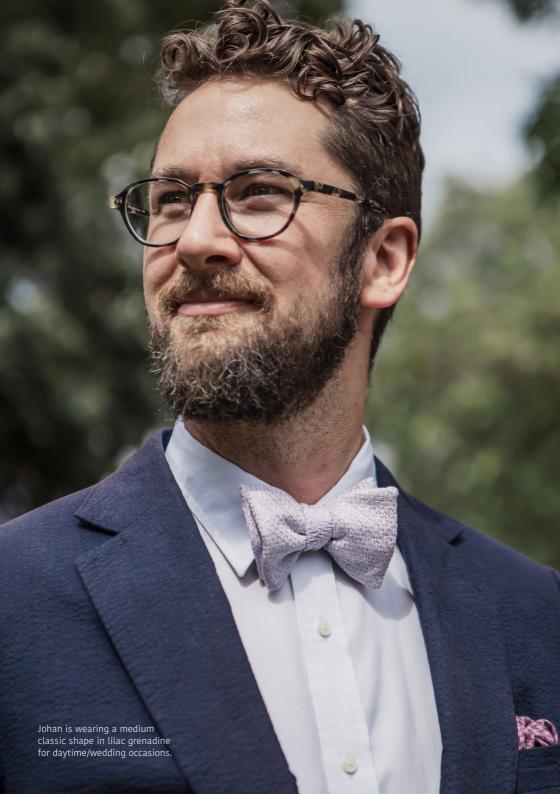

#### **CLASSIC**

Our most popular design, the classic butterfly with the curved wings. We have honed this shape to achieve perfect lines and proportions.

The qo-to shape when it comes to bow ties.

Small Classic

**Medium Classic** 

Large Classic

**Small Batwing** 

**Medium Batwing** 