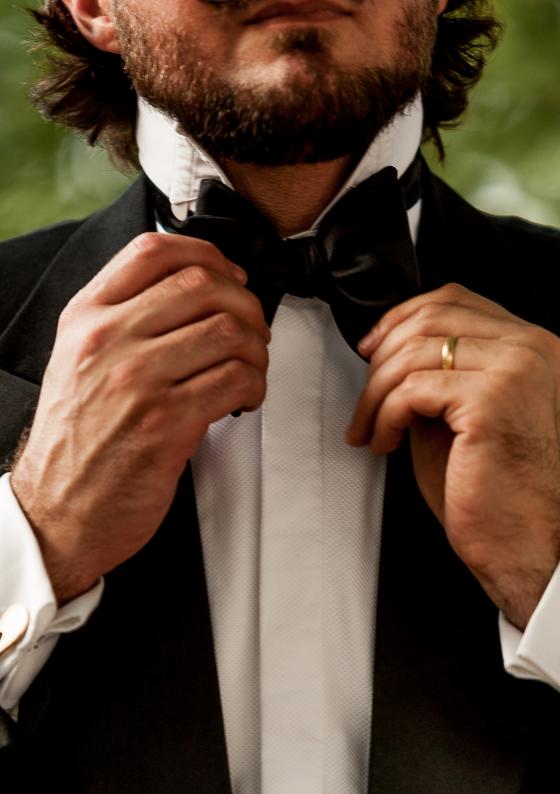

#### **CLASSIC**

Our most popular design, the classic butterfly with the curved wings. We have honed this shape to achieve perfect lines and proportions.

The qo-to shape when it comes to bow ties.

Small Classic

#### BATWING

Our most traditional shape comes in two sizes. Square rather than curved, it gives a more subtle look. The best for day time bow ties.

Small Diamond

Medium Diamond

#### Satin

Silk satin is a classic fabric for a bow tie that comes in a variety of colours. Popular in black and midnight blue for evening wear, this will complement your dinner suit lapels.