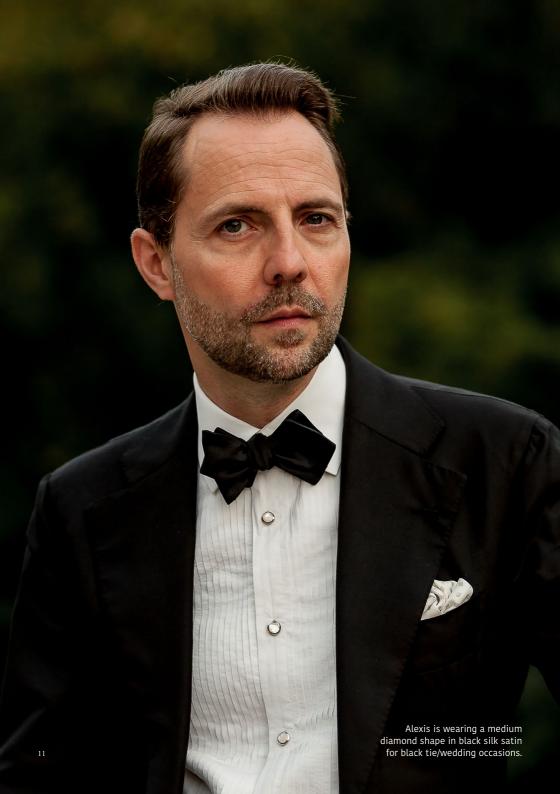

#### DIAMOND

The sharpest bow tie of all, the diamond finishes in a point at either end, giving an edge to the whole attire.