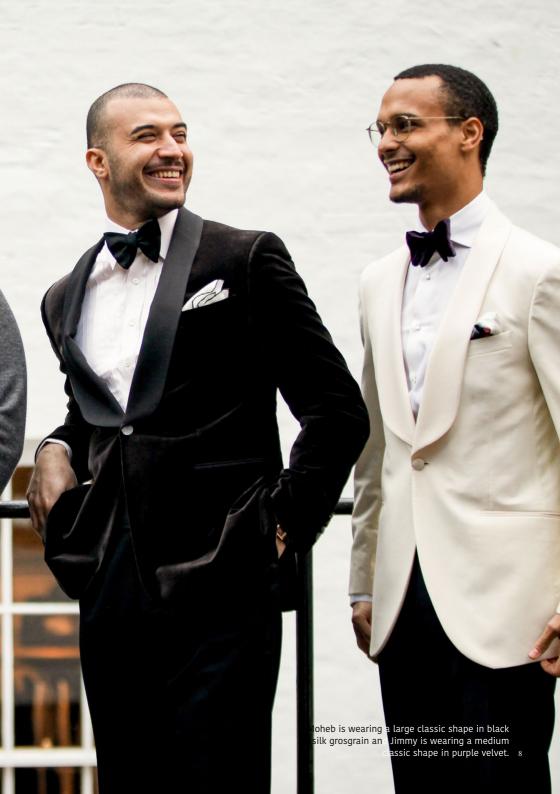

#### **CLASSIC**

Our most popular design, the classic butterfly with the curved wings. We have honed this shape to achieve perfect lines and proportions.

The go-to shape when it comes to bow ties.

Small Classic

#### Velvet

The pinnacle of evening wear. Velvet catches the light, giving the fabric a depth of colour and a generous knot with voluminous wings. Velvet can be worn for evening wear or day time occasions.