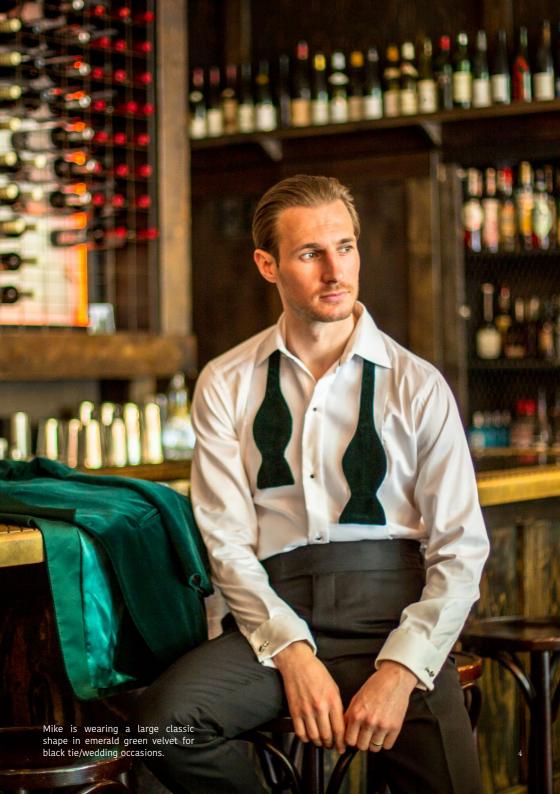

#### **CLASSIC**

Our most popular design, the classic butterfly with the curved wings. We have honed this shape to achieve perfect lines and proportions.

The go-to shape when it comes to bow ties.

Small Classic

#### Velvet

The pinnacle of evening wear. Velvet catches the light, giving the fabric a depth of colour and a generous knot with voluminous wings. Velvet can be worn for evening wear or day time occasions.