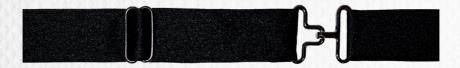

# ADJUSTABLE or FIXED LENGTH

#### Adjustable Length Self Tie

Our adjustable bow ties come with a hook and slide, ranging from 15" to 19", covering most standard neck sizes. We can also accommodate if your neck size is below 15" or above 19".

We recommend adjustable length bow ties as they offer more flexibility. Even though presented tied, every single bow tie we make is self-tied. While we encourage you to learn the tying process, if you would rather not tie yourself every time, you can easily adjust and clip it.

#### Fixed Length Self Tie

Fixed length bow ties are made from one piece of fabric without adjuster or a clip. These are only required when wearing a wing collar, where the band of the bow tie shows at the back, for example white tie or the most formal events.