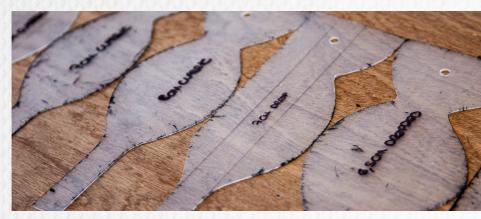

### 1A

#### Choose your style amongst our existing shapes

Start by choosing a pattern. Each design has its own distinguishing character. You can choose from any of our classic shapes or alternative styles such as our signature dropped shape or diamond shape - whichever reflects your personality.

## **1B**

#### Creating your very own pattern from scratch

We can also create a unique shape just for you. We will have a consultation(via email/WhatsApp or in person) to see what shapes suit you and develop your exclusive bow tie pattern from there.