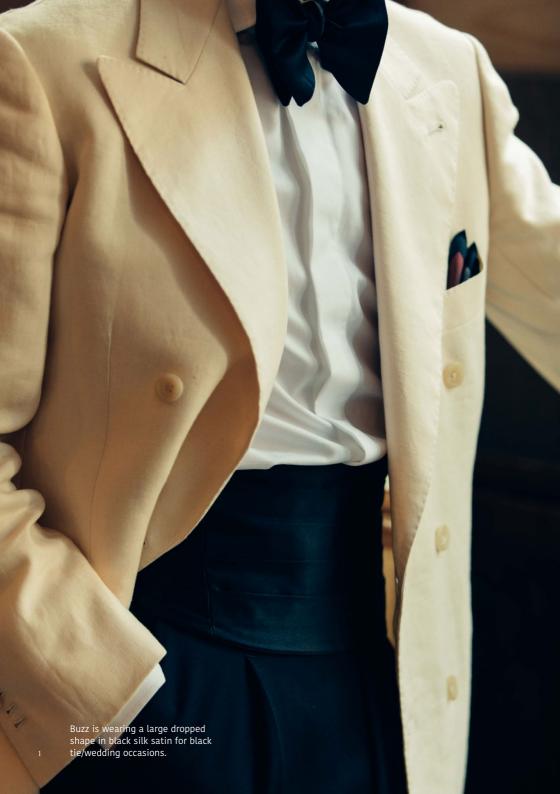

#### **DROPPED**

For the most daring, a real statement piece that is longer towards the body than the face. The centre piece of your attire, it elongates the silhouette and draws attention towards your outfit.

Medium Dropped

Large Dropped

Dropped Batwing