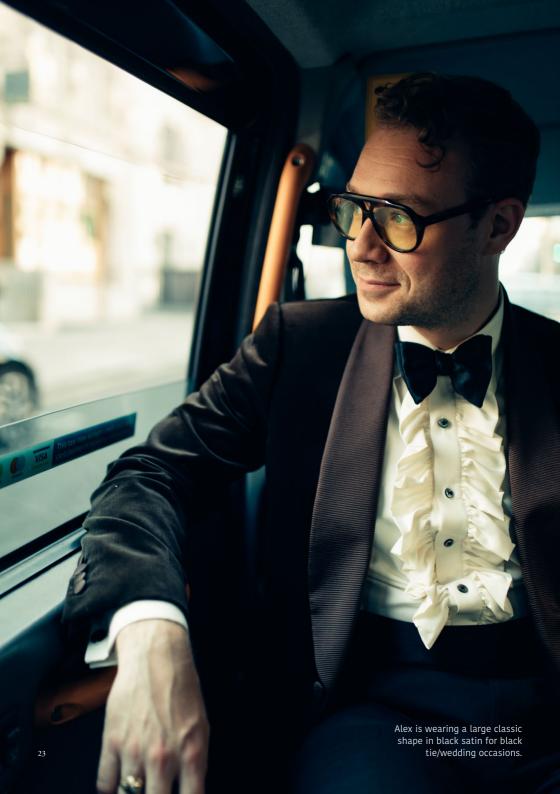

#### Satin

Silk satin is a classic fabric for a bow tie that comes in a variety of colours. Popular in black and midnight blue for evening wear, this will compliment your dinner suit lapels.