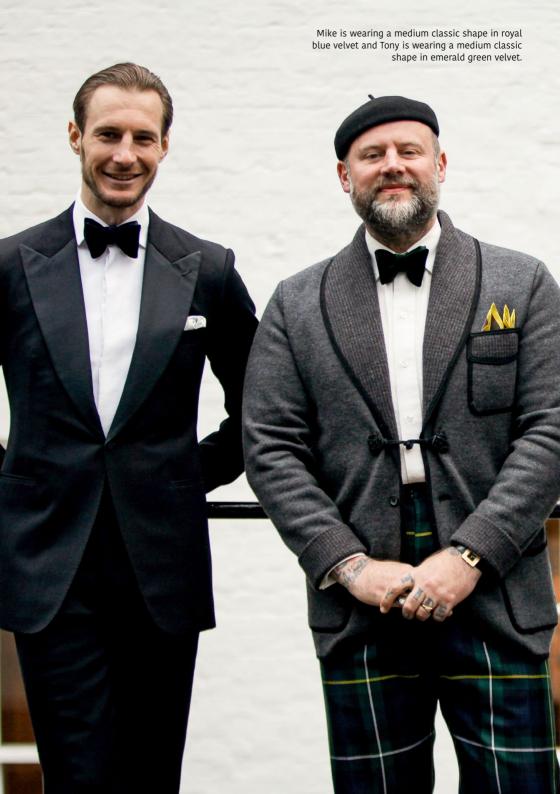

#### **CLASSIC**

Our most popular design, the classic butterfly with the curved wings. We have honed this shape to achieve perfect lines and proportions.

The go-to shape when it comes to bow ties.

Small Classic

Medium Classic

Large Classic

Small Batwing

Medium Batwing

#### Velvet

The pinnacle of evening wear. Velvet catches the light, giving the fabric a depth of colour and a generous knot with voluminous wings. Velvet can be worn for evening wear or day time occasions.