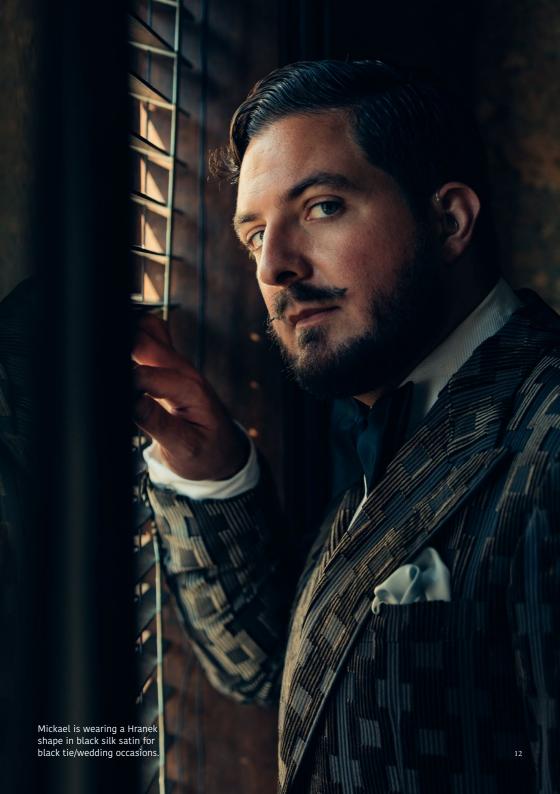

#### **DROPPED**

For the most daring, a real statement piece that is longer towards the body than the face. The centre piece of your attire, it elongates the silhouette and draws attention towards your outfit.

Medium Dropped

Large Dropped

Dropped Batwing