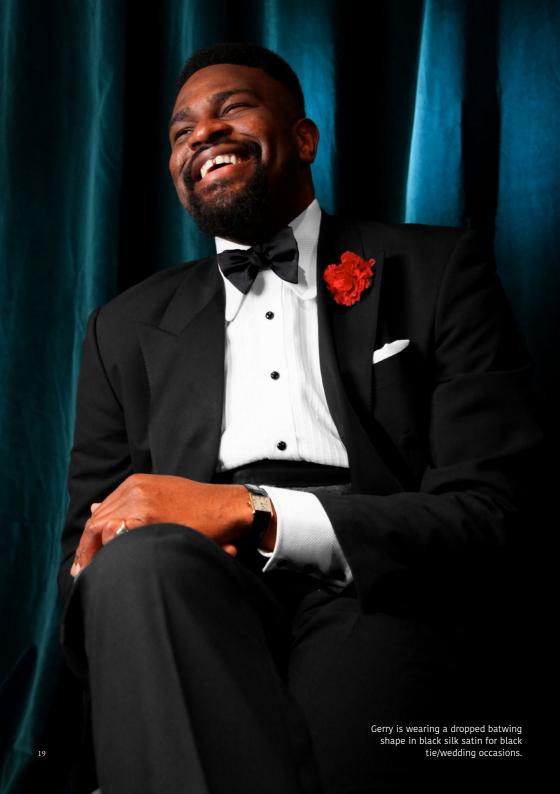

#### **DROPPED**

For the most daring, a real statement piece that is longer towards the body than the face. The centre piece of your attire, it elongates the silhouette and draws attention towards your outfit.

Medium Dropped

Large Dropped

Dropped Batwing