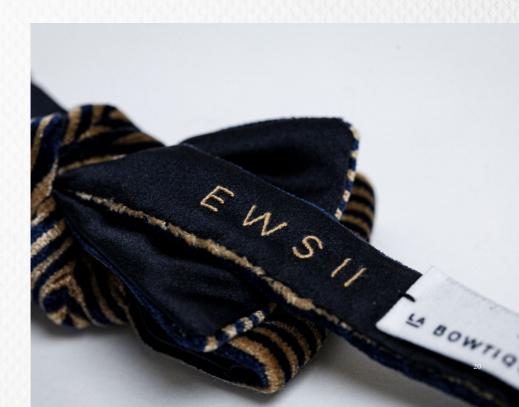

# MONOGRAMMING & Embroidery

We can hand-embroider initials to your bow tie in a wide variety of colours.

Embroidery is £10 per letter/number and will add an extra 2 weeks to our standard making-time.

Embroidery can be made after your bow tie is finished, so if you have a tight deadline but still want it embroidered, we can do this for you post-wear.