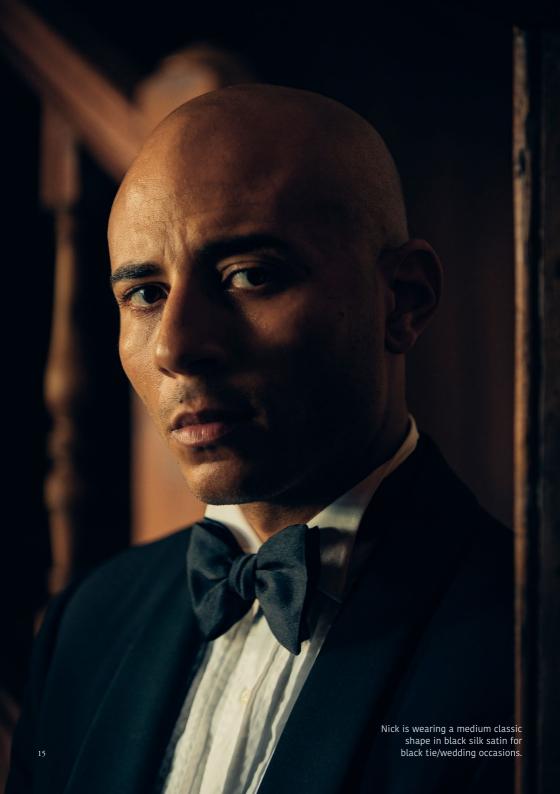

#### **CLASSIC**

Our most popular design, the classic butterfly with the curved wings. We have honed this shape to achieve perfect lines and proportions.

The go-to shape when it comes to bow ties.

Small Classic

Medium Classic

Large Classic

Small Batwing

Medium Batwing