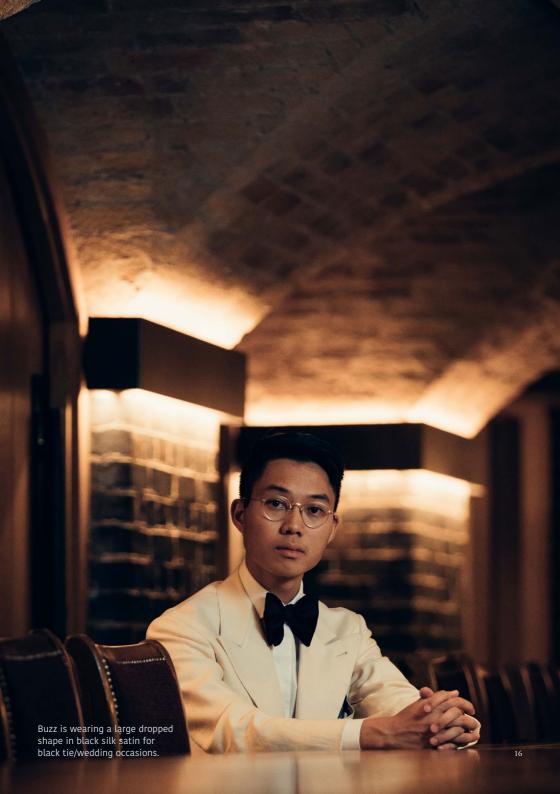

#### **DROPPED**

For the most daring, a real statement piece that is longer towards the body than the face. The centre piece of your attire, it elongates the silhouette and draws attention towards your outfit.

Medium Dropped

Large Dropped

Dropped Batwing