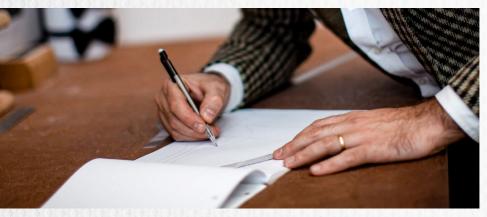

# The bespoke BOW TIE PROCESS

Selecting your fabric

Once the shape is decided, you can choose a fabric that will best compliment your outfit. We stock a variety of silks from Italy and work with the most luxurious cloth merchants around the globe. You can choose fabric from our online library – featuring our evergreen silks as well as an ever growing collection of unique vintage fabrics.

**Sending samples if necessary** 

We can also send you swatch samples for you to see and feel the fabric before deciding.

Once your bespoke order is placed, we will start making your bow tie by hand in our London atelier.